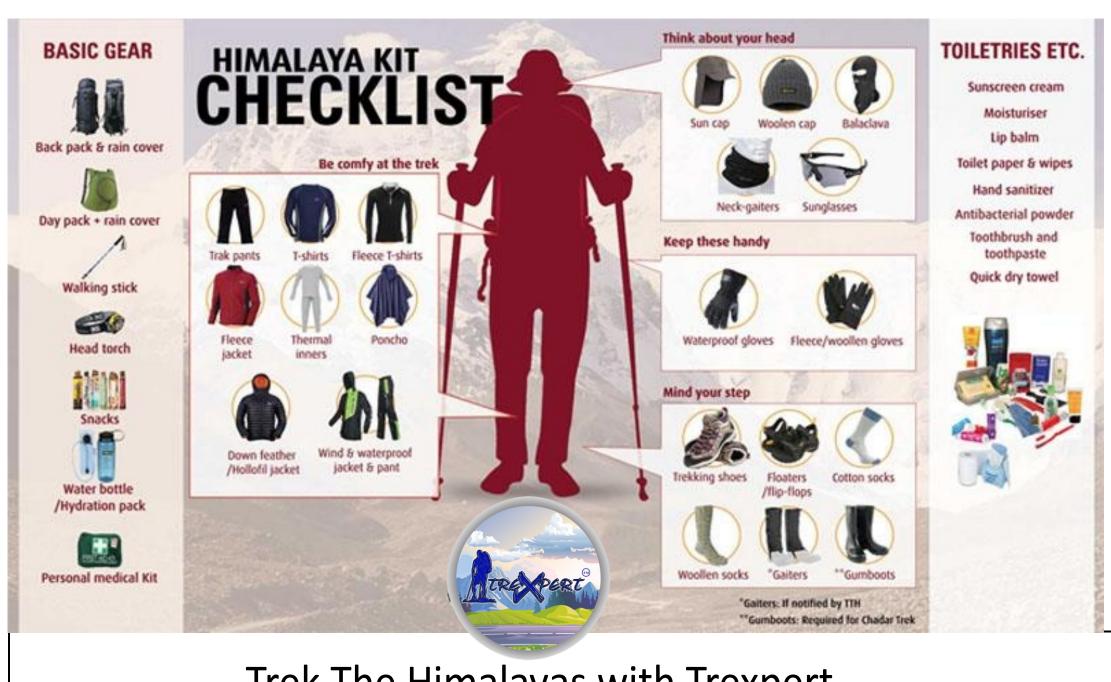

## Trek The Himalayas with Trexpert

| S.No | <br>Basics Gear             |                                                   |
|------|-----------------------------|---------------------------------------------------|
| 1    | Back pack & rain cover      | (50 - 60 ltr) with comfortable shoulder straps    |
| 2    | Day pack + rain cover       | 20 - 30 ltr (If hire a mule or porter)            |
| 3    | Walking stick               | Advisable (At least one)                          |
| 4    | Head torch                  | 1 Nos.                                            |
| 5    | Water bottle/Hydration pack | 2 bottles of one litre each                       |
|      |                             | People who use hydration pack                     |
|      |                             | 1 hydration pack and 1 bottle of one liter        |
|      |                             | Carry at least one thermos flask                  |
| 6    | Snacks                      | Energy bars, dry fruits, electral/ors             |
| 7    | Personal Medical Kit        | Consult your doctor                               |
|      |                             |                                                   |
|      | Keep these handy            |                                                   |
| 8    | Waterproof and warm gloves  | 1 Pair                                            |
| 9    | Fleece/woollen gloves       | 1 Pair                                            |
|      |                             |                                                   |
|      | Think about your head       |                                                   |
| 11   | Sun cap                     | 1 Nos. (One that covers the neck as well)         |
| 12   | Woolen cap                  | 1 Nos.                                            |
| 13   | Balaclava                   | 1 Nos.                                            |
| 14   | Neck-gaiters                | 1 Nos.                                            |
| 15   | Sunglasses                  | Dark with side cover, it should be U/V protected. |
|      |                             | People who wear spectacles-                       |
|      |                             | (A)- Use contact lenses. (Not for Chadar trek)    |
|      |                             | (B)- Photo chromatic glasses.                     |
|      |                             |                                                   |
|      | <br>Be comfy at the trek    |                                                   |

2 Full sleeves (Non-cotton)

T-shirts

16

| 17 |   | Fleece T-shirts                   | 1 Nos.                                             |
|----|---|-----------------------------------|----------------------------------------------------|
| 18 |   | Fleece jacket                     | 1 Nos. (Alternative: a woollen sweater)            |
| 19 |   | Down feather / Hollofil jacket    | 1 Nos.                                             |
| 20 |   | Wind & waterproof (jacket & pant) | 1 Pair.                                            |
| 21 |   | Thermal inners (upper and lower)  | 1 Pair                                             |
| 22 |   | Trek pants                        | 2 Synthetic (avoid shorts, fitting denims, capris) |
| 23 |   | Poncho                            | 1 Nos.                                             |
|    |   |                                   |                                                    |
|    | _ | Mind your step                    |                                                    |
| 24 |   | Trekking shoes                    | 1 Pair (Waterproof, high ankle with good grip)     |
| 25 |   | Floaters/flip-flops               | 1 Pair (Optional)                                  |
| 26 |   | Cotton socks                      | 5 pairs                                            |
| 27 |   | Woollen socks                     | 3 pairs                                            |
| 28 |   | Gaiters                           | 1 Pair (TTH team will notify you if required)      |
|    |   |                                   |                                                    |
|    |   |                                   |                                                    |
|    |   | Personal Utilities                |                                                    |
| 29 |   | Sunscreen cream                   | Hand sanitizer                                     |
| 30 |   | Moisturiser                       | Antibacterial powder                               |
| 31 |   | Toilet Paper & wipes              | Toothbrush and toothpaste                          |
| 32 |   | Lip balm                          | Quick dry towel                                    |